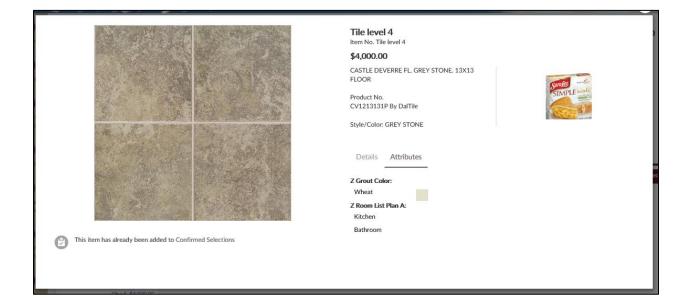

### EDC/EDC2: Attributes display on confirmed selections

• Selected attributes will display on confirmed options in EDC and EDC2

| Designer Collections                                                                                                                                                                       | Welcome, Michelle Parker<br>WOODBURY GLEN COMMUNITY: 1A - WOODBURY GLEN                                            |                                                                                                              | Home |
|--------------------------------------------------------------------------------------------------------------------------------------------------------------------------------------------|--------------------------------------------------------------------------------------------------------------------|--------------------------------------------------------------------------------------------------------------|------|
| Design Checklist                                                                                                                                                                           | Design Library Wishlist Confirmed Selections: (1)<br>HOME : DESIGN CHECKLIST : WHOLE HOUSE : FLOORING : CERAMIC IT | LE : TILE LEVEL 4                                                                                            |      |
| My Wishlist<br><u>0 items</u><br>Total: \$0.00*                                                                                                                                            | TILE LEVEL 4<br>Tile level 4                                                                                       | \$4,000.00                                                                                                   |      |
| <ul> <li>You have NO Wishlist!</li> <li>Click a Category below to browse your new<br/>home design items.</li> <li>Click "Add to Wishlist" to save an item to your<br/>Wishlist.</li> </ul> |                                                                                                                    | CASTLE DEVERRE FL. GREY STONE. 13X13 FLOOR<br>Product Number: CV121313P By DaTile<br>Style/Color: GREY STONE |      |
| Category States<br>Quer<br>Annaly Complete<br>Complete<br>Kitchen                                                                                                                          |                                                                                                                    | SIMPLE under                                                                                                 |      |
| Vhole House                                                                                                                                                                                | GREY STORE, 13X13 FLOOR TILE                                                                                       | This item has already been added to Confirmed<br>Selections                                                  |      |
|                                                                                                                                                                                            | Main Details Tile level 4                                                                                          |                                                                                                              |      |
|                                                                                                                                                                                            | * Attributes                                                                                                       |                                                                                                              |      |
|                                                                                                                                                                                            | Z Grout Color:<br>What<br>Z Room List Plan A:<br>Kochen<br>Bathroom                                                |                                                                                                              |      |
|                                                                                                                                                                                            | Other Chairer in Correct Tile                                                                                      |                                                                                                              |      |